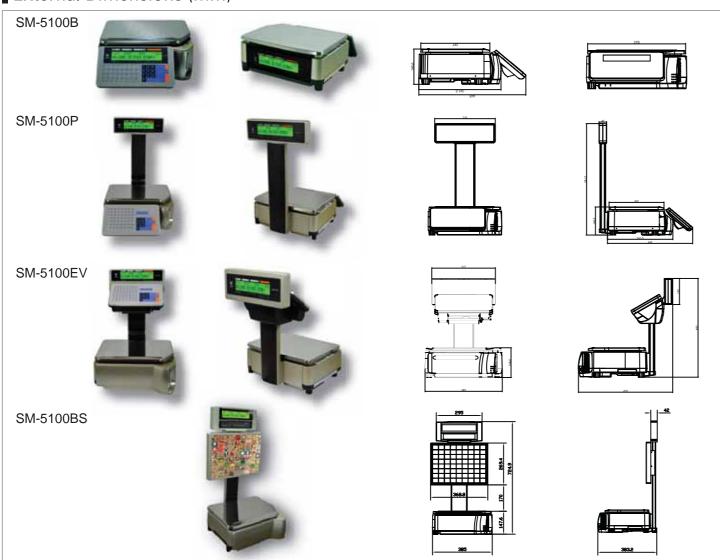

#### External Dimensions (mm)

#### **Basic Specifications**

| Model                              | SM-5100B                                                                                  | SM-5100P          | SM-5100EV       | SM-5100BS           |
|------------------------------------|-------------------------------------------------------------------------------------------|-------------------|-----------------|---------------------|
| Capacity                           | Max 3/6 kg                                                                                | Max 6 / 15 kg     |                 | Max 15/30 kg        |
| Interval                           | e = 1/2g                                                                                  | e = 2/5 g         |                 | e = 5 / 10 g        |
| Display                            | 32 x 202 Full Dot Matrix LCD with Back-Light                                              |                   |                 |                     |
|                                    | (Top Row : $5 \times 10$ Dots / Character , Bottom Row : $7 \times 12$ Dots / Character ) |                   |                 |                     |
| Number of Preset Keys              | 32                                                                                        | 56                | 56              | 72                  |
| Memory Capacity                    | 1MB ( Standard ) 2MB ( Option )                                                           |                   |                 |                     |
| Display Resolution                 | 1 / 3,000                                                                                 |                   |                 |                     |
| Paper Width                        | Max 60 mm ( Label ) 60 mm ( Receipt )                                                     |                   |                 |                     |
| Printing Speed                     | 80 mm/sec ( Label ) 105 mm/sec ( Receipt )                                                |                   |                 |                     |
| Label Size                         | Maximum 60 (W) x 220 (L) mm                                                               |                   |                 |                     |
| Power Source                       | AC 100 / 110 / 220 / 230 / 240 Volts ( 50 / 60 Hz. )                                      |                   |                 |                     |
| Operating Temperature              | -10 °C to +40 °C                                                                          |                   |                 |                     |
| Standard Interface                 | RS232C, Ethernet, Cash Drawer I/F                                                         |                   |                 |                     |
| Optional Interface                 | Wireless LAN I/F ( IEEE 802.11b/g )                                                       |                   |                 |                     |
| Dimensions (mm)<br>(W) x (D) x (H) | 376 x 445 x 146.6                                                                         | 385 x 445 x 581.7 | 385 x 470 x 492 | 385 x 383.2 x 724.9 |
| Net Weight                         | 10.7kg                                                                                    | 12.6kg            | 14.1kg          | 16kg                |