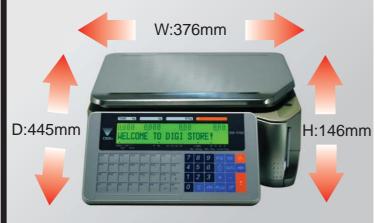

# Compact Design for Save Space

Effective use of sales space, shorten the distance of communication with customer.

#### **Basic Specifications**

| Model                              | SM-5100B                                                                                  | SM-5100P          | SM-5100EV       | SM-5100BS           |
|------------------------------------|-------------------------------------------------------------------------------------------|-------------------|-----------------|---------------------|
| Capacity                           | Max 3/6 kg                                                                                | Max 6 / 15 kg     |                 | Max 15/30 kg        |
| Interval                           | e = 1/2g                                                                                  | e = 2/5 g         |                 | e = 5 / 10 g        |
| Display                            | 32 x 202 Full Dot Matrix LCD with Back-Light                                              |                   |                 |                     |
|                                    | (Top Row : $5 \times 10$ Dots / Character , Bottom Row : $7 \times 12$ Dots / Character ) |                   |                 |                     |
| Number of Preset Keys              | 32                                                                                        | 56                | 56              | 72                  |
| Memory Capacity                    | 1MB ( Standard ) 2MB ( Option )                                                           |                   |                 |                     |
| Display Resolution                 | 1 / 3,000                                                                                 |                   |                 |                     |
| Paper Width                        | Max 60 mm ( Label ) 60 mm ( Receipt )                                                     |                   |                 |                     |
| Printing Speed                     | 80 mm/sec ( Label ) 105 mm/sec ( Receipt )                                                |                   |                 |                     |
| Label Size                         | Maximum 60 (W) x 220 (L) mm                                                               |                   |                 |                     |
| Power Source                       | AC 100 / 110 / 220 / 230 / 240 Volts ( 50 / 60 Hz. )                                      |                   |                 |                     |
| Operating Temperature              | -10 °C to +40 °C                                                                          |                   |                 |                     |
| Standard Interface                 | RS232C, Ethernet, Cash Drawer I/F                                                         |                   |                 |                     |
| Optional Interface                 | Wireless LAN I/F ( IEEE 802.11b/g )                                                       |                   |                 |                     |
| Dimensions (mm)<br>(W) x (D) x (H) | 376 x 445 x 146.6                                                                         | 385 x 445 x 581.7 | 385 x 470 x 492 | 385 x 383.2 x 724.9 |
| Net Weight                         | 10.7kg                                                                                    | 12.6kg            | 14.1kg          | 16kg                |