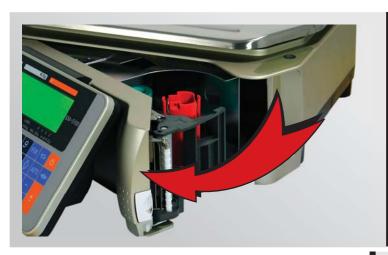

## Easy to Change Label & Receipt

Changing the thermal paper roll is easy through the large opening in the scale housing which enables quick loading of the label or receipt roll.