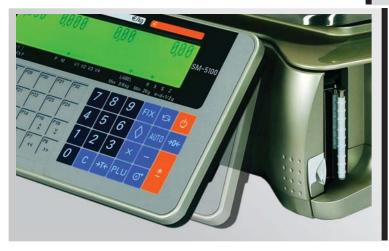

## Easy to Change Label & Receipt

Changing the thermal paper roll is easy through the large opening in the scale housing which enables quick loading of the label or receipt roll.

# Compact Design for Save Space

Effective use of sales space, shorten the distance of communication with customer.

## Free Angle of Operator Panel and Water Resistant Keyboard

Free angle adjustment of operator panel for easy operation.
Water resistant membrane keyboard stands up to frequent use.