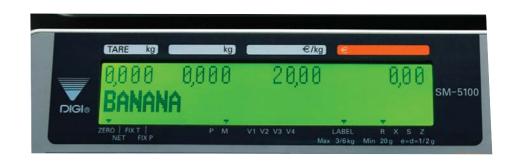

#### Large & Clear Display

Customer and operators can easily read the bright alpha-numeric LCD with back-light.

Large characters display the product name or scroll messages for promotions or store specials.